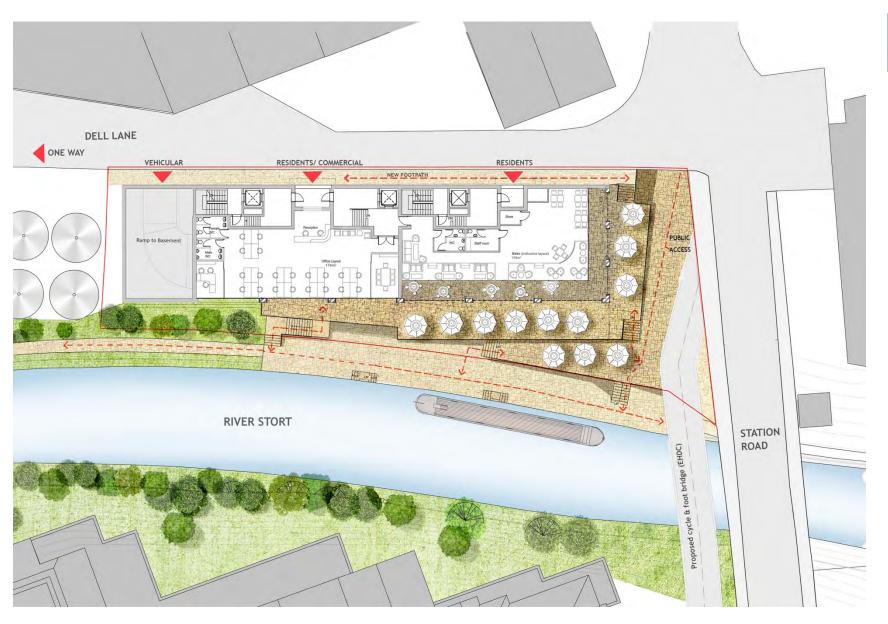

**Stonecutters Yard** | Proposed redevelopment | Public Consultation | October 2015 Ordnance Survey Location Plan

BARKER

| Area                             | Q'ty | Area m² | Total m² |
|----------------------------------|------|---------|----------|
| Basement Level                   |      |         | 742.40   |
| Parking (21spaces)               |      |         |          |
| Cycle Parking                    |      |         |          |
| Motor Cycle Parking              |      |         |          |
| Bins                             |      |         |          |
| Plant                            |      |         |          |
| Grounds Floor                    |      |         |          |
| Commercial Unit A                | 1    | 176     | 176.00   |
| Commercial Unit B                | 1    | 180     | 180.00   |
| Level 1                          |      |         |          |
| One Bed Unit                     | 3    | 52.2    | 156.60   |
| Two Bed Unit                     | 1    | 77      | 77.00    |
| Two Bed Unit                     | 1    | 87.5    | 87.50    |
| Three Bed Unit                   | 1    | 88.5    | 88.50    |
| Three Bed Unit                   | 1    | 110     | 110.00   |
| Level 2                          |      |         |          |
| One Bed Unit                     | 3    | 52.2    | 156.60   |
| Two Bed Unit                     | 1    | 77      | 77.00    |
| Two Bed Unit                     | 1    | 87.5    | 87.50    |
| Three Bed Unit                   | 1    | 88.5    | 88.50    |
| Three Bed Unit                   | 1    | 110     | 110.00   |
| Level 3                          |      |         |          |
| One Bed Unit                     | 3    | 52.2    | 156.60   |
| Two Bed Unit                     | 1    | 77      | 77.00    |
| Two Bed Unit                     | 1    | 87.5    | 87.50    |
| Three Bed Unit                   | 1    | 88.5    | 88.50    |
| Three Bed Unit                   | 1    | 110     | 110.00   |
| Level 4                          |      |         |          |
| One Bed Unit                     | 3    | 52.2    | 156.60   |
| Two Bed Unit                     | 1    | 77      | 77.00    |
| Two Bed Unit                     | 1    | 87.5    | 87.50    |
| Three Bed Unit                   | 1    | 88.5    | 88.50    |
| Three Bed Unit                   | 1    | 110     | 110.00   |
| Penthouse Level                  |      |         |          |
| 2 Bed Penthouse Unit             | 1    | 136.2   | 136.20   |
| 3 Bed Penthouse Unit             | 1    | 184     | 184.00   |
|                                  |      |         |          |
| Total GIA (incl circulation etc) |      |         | 4200.00  |
| Site Area                        |      |         | 1325.00  |