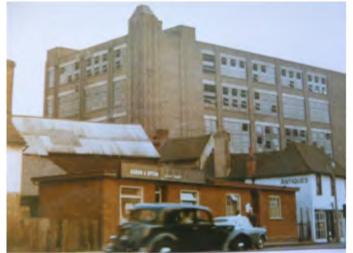

**Stonecutters Yard** | Proposed redevelopment | Public Consultation | October 2015 Massing Study

BARKER ASSOCIATES