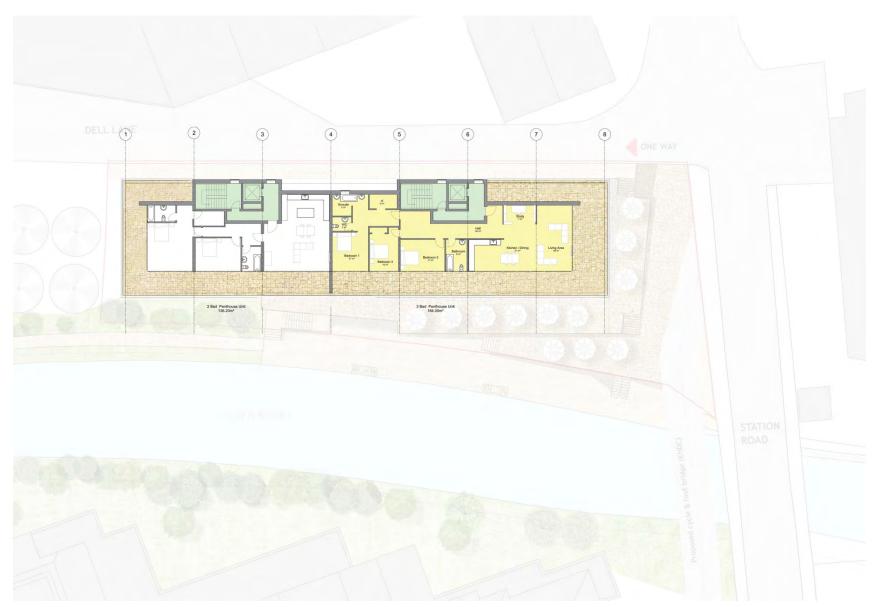

**Stonecutters Yard** | Proposed redevelopment | Public Consultation | October 2015 Ordnance Survey Location Plan

BARKER

| Area                             | Q'ty | Area m² | Total m² |
|----------------------------------|------|---------|----------|
| Basement Level                   |      |         | 742.40   |
| Parking (21spaces)               |      |         |          |
| Cycle Parking                    |      |         |          |
| Motor Cycle Parking              |      |         |          |
| Bins                             |      |         |          |
| Plant                            |      |         |          |
| Grounds Floor                    |      |         |          |
| Commercial Unit A                | 1    | 176     | 176.00   |
| Commercial Unit B                | 1    | 180     | 180.00   |
| Level 1                          |      |         |          |
| One Bed Unit                     | 3    | 52.2    | 156.60   |
| Two Bed Unit                     | 1    | 77      | 77.00    |
| Two Bed Unit                     | 1    | 87.5    | 87.50    |
| Three Bed Unit                   | 1    | 88.5    | 88.50    |
| Three Bed Unit                   | 1    | 110     | 110.00   |
| Level 2                          |      |         |          |
| One Bed Unit                     | 3    | 52.2    | 156.60   |
| Two Bed Unit                     | 1    | 77      | 77.00    |
| Two Bed Unit                     | 1    | 87.5    | 87.50    |
| Three Bed Unit                   | 1    | 88.5    | 88.50    |
| Three Bed Unit                   | 1    | 110     | 110.00   |
| Level 3                          |      |         |          |
| One Bed Unit                     | 3    | 52.2    | 156.60   |
| Two Bed Unit                     | 1    | 77      | 77.00    |
| Two Bed Unit                     | 1    | 87.5    | 87.50    |
| Three Bed Unit                   | 1    | 88.5    | 88.50    |
| Three Bed Unit                   | 1    | 110     | 110.00   |
| Level 4                          |      |         |          |
| One Bed Unit                     | 3    | 52.2    | 156.60   |
| Two Bed Unit                     | 1    | 77      | 77.00    |
| Two Bed Unit                     | 1    | 87.5    | 87.50    |
| Three Bed Unit                   | 1    | 88.5    | 88.50    |
| Three Bed Unit                   | 1    | 110     | 110.00   |
| Penthouse Level                  |      |         |          |
| 2 Bed Penthouse Unit             | 1    | 136.2   | 136.20   |
| 3 Bed Penthouse Unit             | 1    | 184     | 184.00   |
|                                  |      |         |          |
| Total GIA (incl circulation etc) |      |         | 4200.00  |
| Site Area                        |      |         | 1325.00  |