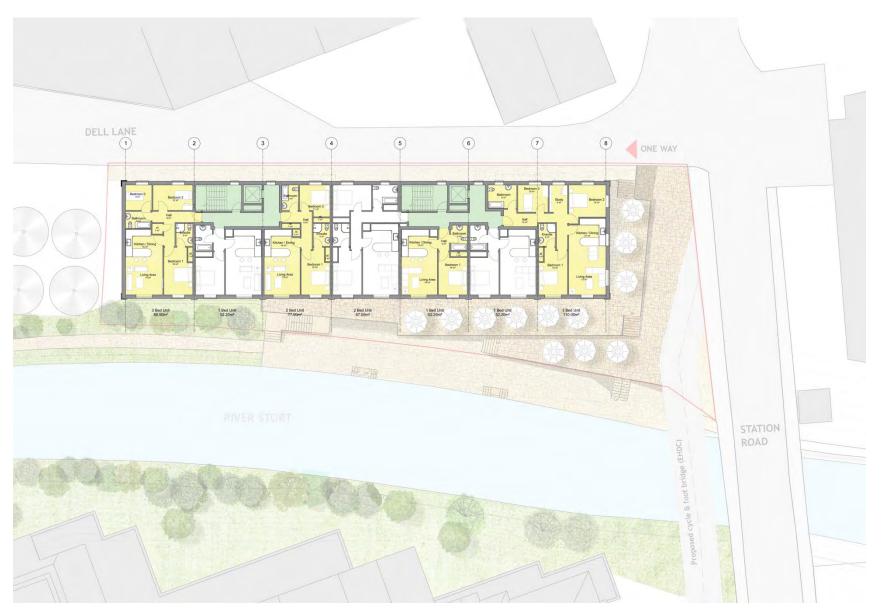

**Stonecutters Yard** | Proposed redevelopment | Public Consultation | October 2015 Ordnance Survey Location Plan

BARKER

| Area                             | Q'ty | Area m² | Total m² |
|----------------------------------|------|---------|----------|
| Basement Level                   |      |         | 742.40   |
| Parking (21spaces)               |      |         |          |
| Cycle Parking                    |      |         |          |
| Motor Cycle Parking              |      |         |          |
| Bins                             |      |         |          |
| Plant                            |      |         |          |
| Grounds Floor                    |      |         |          |
| Commercial Unit A                | 1    | 176     | 176.00   |
| Commercial Unit B                | 1    | 180     | 180.00   |
| Level 1                          |      |         |          |
| One Bed Unit                     | 3    | 52.2    | 156.60   |
| Two Bed Unit                     | 1    | 77      | 77.00    |
| Two Bed Unit                     | 1    | 87.5    | 87.50    |
| Three Bed Unit                   | 1    | 88.5    | 88.50    |
| Three Bed Unit                   | 1    | 110     | 110.00   |
| Level 2                          |      |         |          |
| One Bed Unit                     | 3    | 52.2    | 156.60   |
| Two Bed Unit                     | 1    | 77      | 77.00    |
| Two Bed Unit                     | 1    | 87.5    | 87.50    |
| Three Bed Unit                   | 1    | 88.5    | 88.50    |
| Three Bed Unit                   | 1    | 110     | 110.00   |
| Level 3                          |      |         |          |
| One Bed Unit                     | 3    | 52.2    | 156.60   |
| Two Bed Unit                     | 1    | 77      | 77.00    |
| Two Bed Unit                     | 1    | 87.5    | 87.50    |
| Three Bed Unit                   | 1    | 88.5    | 88.50    |
| Three Bed Unit                   | 1    | 110     | 110.00   |
| Level 4                          |      |         |          |
| One Bed Unit                     | 3    | 52.2    | 156.60   |
| Two Bed Unit                     | 1    | 77      | 77.00    |
| Two Bed Unit                     | 1    | 87.5    | 87.50    |
| Three Bed Unit                   | 1    | 88.5    | 88.50    |
| Three Bed Unit                   | 1    | 110     | 110.00   |
| Penthouse Level                  |      |         |          |
| 2 Bed Penthouse Unit             | 1    | 136.2   | 136.20   |
| 3 Bed Penthouse Unit             | 1    | 184     | 184.00   |
|                                  |      |         |          |
| Total GIA (incl circulation etc) |      |         | 4200.00  |
| Site Area                        |      |         | 1325.00  |