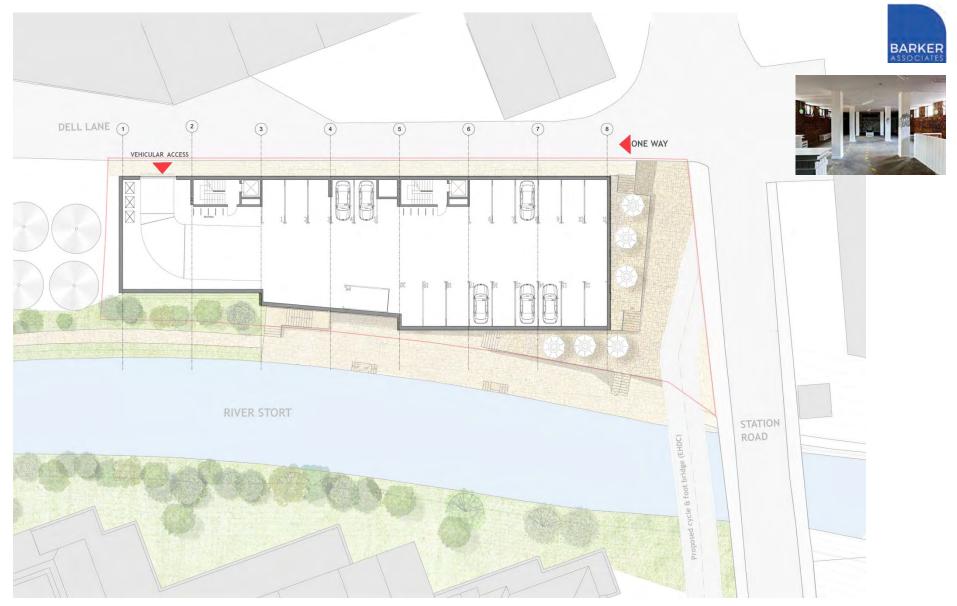

**Stonecutters Yard** | Proposed redevelopment | Public Consultation | October 2015 Ordnance Survey Location Plan

BARKER

| Area                             | Q'ty | Area m² | Total m² |
|----------------------------------|------|---------|----------|
| Basement Level                   |      |         | 742.40   |
| Parking (21spaces)               |      |         |          |
| Cycle Parking                    |      |         |          |
| Motor Cycle Parking              |      |         |          |
| Bins                             |      |         |          |
| Plant                            |      |         |          |
| Grounds Floor                    |      |         |          |
| Commercial Unit A                | 1    | 176     | 176.00   |
| Commercial Unit B                | 1    | 180     | 180.00   |
| Level 1                          |      |         |          |
| One Bed Unit                     | 3    | 52.2    | 156.60   |
| Two Bed Unit                     | 1    | 77      | 77.00    |
| Two Bed Unit                     | 1    | 87.5    | 87.50    |
| Three Bed Unit                   | 1    | 88.5    | 88.50    |
| Three Bed Unit                   | 1    | 110     | 110.00   |
| Level 2                          |      |         |          |
| One Bed Unit                     | 3    | 52.2    | 156.60   |
| Two Bed Unit                     | 1    | 77      | 77.00    |
| Two Bed Unit                     | 1    | 87.5    | 87.50    |
| Three Bed Unit                   | 1    | 88.5    | 88.50    |
| Three Bed Unit                   | 1    | 110     | 110.00   |
| Level 3                          |      |         |          |
| One Bed Unit                     | 3    | 52.2    | 156.60   |
| Two Bed Unit                     | 1    | 77      | 77.00    |
| Two Bed Unit                     | 1    | 87.5    | 87.50    |
| Three Bed Unit                   | 1    | 88.5    | 88.50    |
| Three Bed Unit                   | 1    | 110     | 110.00   |
| Level 4                          |      |         |          |
| One Bed Unit                     | 3    | 52.2    | 156.60   |
| Two Bed Unit                     | 1    | 77      | 77.00    |
| Two Bed Unit                     | 1    | 87.5    | 87.50    |
| Three Bed Unit                   | 1    | 88.5    | 88.50    |
| Three Bed Unit                   | 1    | 110     | 110.00   |
| Penthouse Level                  |      |         |          |
| 2 Bed Penthouse Unit             | 1    | 136.2   | 136.20   |
| 3 Bed Penthouse Unit             | 1    | 184     | 184.00   |
|                                  |      |         |          |
| Total GIA (incl circulation etc) |      |         | 4200.00  |
| Site Area                        |      |         | 1325.00  |