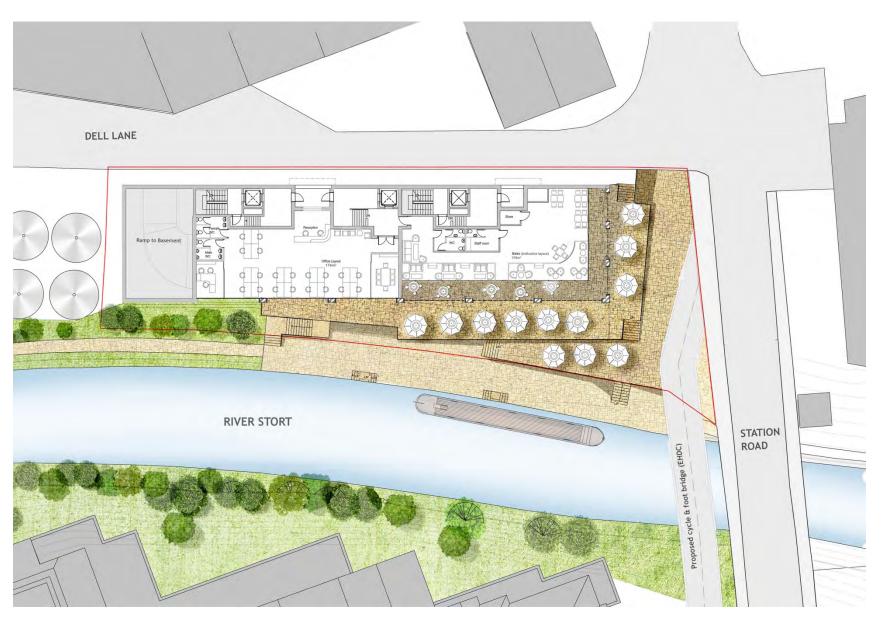

**Stonecutters Yard** | Proposed redevelopment | Public Consultation | October 2015 Ordnance Survey Location Plan

BARKER

| Area                             | Q'ty | Area m² | Total m² |
|----------------------------------|------|---------|----------|
| Basement Level                   |      |         | 742.40   |
| Parking (21spaces)               |      |         |          |
| Cycle Parking                    |      |         |          |
| Motor Cycle Parking              |      |         |          |
| Bins                             |      |         |          |
| Plant                            |      |         |          |
| Grounds Floor                    |      |         |          |
| Commercial Unit A                | 1    | 176     | 176.00   |
| Commercial Unit B                | 1    | 180     | 180.00   |
| Level 1                          |      |         |          |
| One Bed Unit                     | 3    | 52.2    | 156.60   |
| Two Bed Unit                     | 1    | 77      | 77.00    |
| Two Bed Unit                     | 1    | 87.5    | 87.50    |
| Three Bed Unit                   | 1    | 88.5    | 88.50    |
| Three Bed Unit                   | 1    | 110     | 110.00   |
| Level 2                          |      |         |          |
| One Bed Unit                     | 3    | 52.2    | 156.60   |
| Two Bed Unit                     | 1    | 77      | 77.00    |
| Two Bed Unit                     | 1    | 87.5    | 87.50    |
| Three Bed Unit                   | 1    | 88.5    | 88.50    |
| Three Bed Unit                   | 1    | 110     | 110.00   |
| Level 3                          |      |         |          |
| One Bed Unit                     | 3    | 52.2    | 156.60   |
| Two Bed Unit                     | 1    | 77      | 77.00    |
| Two Bed Unit                     | 1    | 87.5    | 87.50    |
| Three Bed Unit                   | 1    | 88.5    | 88.50    |
| Three Bed Unit                   | 1    | 110     | 110.00   |
| Level 4                          |      |         |          |
| One Bed Unit                     | 3    | 52.2    | 156.60   |
| Two Bed Unit                     | 1    | 77      | 77.00    |
| Two Bed Unit                     | 1    | 87.5    | 87.50    |
| Three Bed Unit                   | 1    | 88.5    | 88.50    |
| Three Bed Unit                   | 1    | 110     | 110.00   |
| Penthouse Level                  |      |         |          |
| 2 Bed Penthouse Unit             | 1    | 136.2   | 136.20   |
| 3 Bed Penthouse Unit             | 1    | 184     | 184.00   |
|                                  |      |         |          |
| Total GIA (incl circulation etc) |      |         | 4200.00  |
| Site Area                        |      |         | 1325.00  |