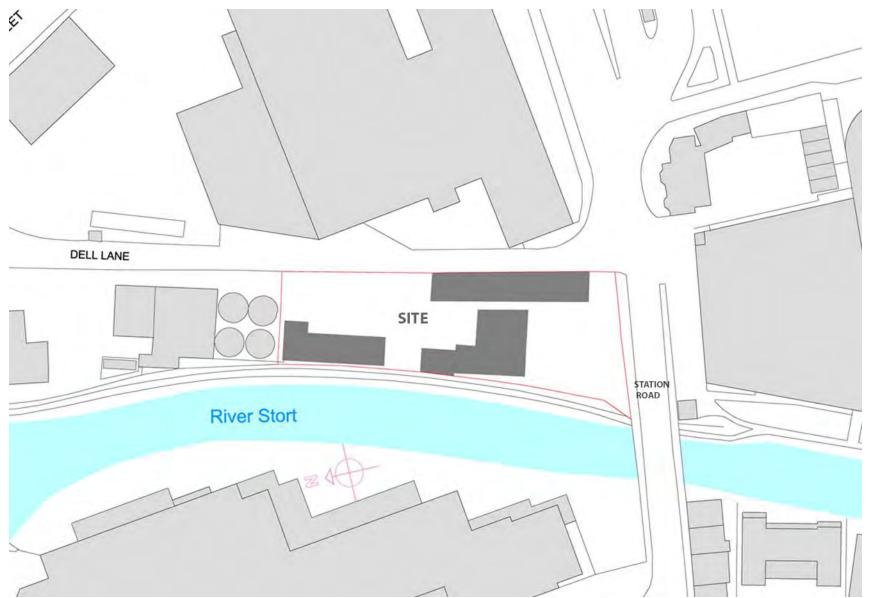

**Stonecutters Yard** | Proposed redevelopment | Public Consultation | October 2015 Ordnance Survey Location Plan

BARKER

| Area                             | Q'ty | Area m² | Total m² |
|----------------------------------|------|---------|----------|
| Basement Level                   |      |         | 742.40   |
| Parking (21spaces)               |      |         |          |
| Cycle Parking                    |      |         |          |
| Motor Cycle Parking              |      |         |          |
| Bins                             |      |         |          |
| Plant                            |      |         |          |
| Grounds Floor                    |      |         |          |
| Commercial Unit A                | 1    | 176     | 176.00   |
| Commercial Unit B                | 1    | 180     | 180.00   |
| Level 1                          |      |         |          |
| One Bed Unit                     | 3    | 52.2    | 156.60   |
| Two Bed Unit                     | 1    | 77      | 77.00    |
| Two Bed Unit                     | 1    | 87.5    | 87.50    |
| Three Bed Unit                   | 1    | 88.5    | 88.50    |
| Three Bed Unit                   | 1    | 110     | 110.00   |
| Level 2                          |      |         |          |
| One Bed Unit                     | 3    | 52.2    | 156.60   |
| Two Bed Unit                     | 1    | 77      | 77.00    |
| Two Bed Unit                     | 1    | 87.5    | 87.50    |
| Three Bed Unit                   | 1    | 88.5    | 88.50    |
| Three Bed Unit                   | 1    | 110     | 110.00   |
| Level 3                          |      |         |          |
| One Bed Unit                     | 3    | 52.2    | 156.60   |
| Two Bed Unit                     | 1    | 77      | 77.00    |
| Two Bed Unit                     | 1    | 87.5    | 87.50    |
| Three Bed Unit                   | 1    | 88.5    | 88.50    |
| Three Bed Unit                   | 1    | 110     | 110.00   |
| Level 4                          |      |         |          |
| One Bed Unit                     | 3    | 52.2    | 156.60   |
| Two Bed Unit                     | 1    | 77      | 77.00    |
| Two Bed Unit                     | 1    | 87.5    | 87.50    |
| Three Bed Unit                   | 1    | 88.5    | 88.50    |
| Three Bed Unit                   | 1    | 110     | 110.00   |
| Penthouse Level                  |      |         |          |
| 2 Bed Penthouse Unit             | 1    | 136.2   | 136.20   |
| 3 Bed Penthouse Unit             | 1    | 184     | 184.00   |
|                                  |      |         |          |
| Total GIA (incl circulation etc) |      |         | 4200.00  |
| Site Area                        |      |         | 1325.00  |